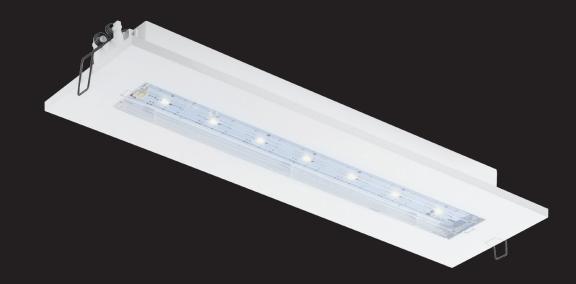

## ONTECP

Universal recessed maintained LED emergency lighting fitting. White polycarbonate body, transparent cover.

Charging time - 24 hours. Different pictograms on request.

| 0000-004580.3H maintained 3 h emergency 1,2 W 50,000 h 0,80 kg 0000-004580.3H/AT maintained 3 h emergency with autotest 1,2 W 50,000 h 0,80 kg | Index no.                                  | Description                            | Wattage | Lifetime | Weight  |
|------------------------------------------------------------------------------------------------------------------------------------------------|--------------------------------------------|----------------------------------------|---------|----------|---------|
| 2004                                                                                                                                           | 0000-004580.3H                             | maintained 3 h emergency               | 1,2 W   | 50,000 h | 0,80 kg |
| IP20 230 V                                                                                                                                     | 0000-004580.3H/AT                          | maintained 3 h emergency with autotest | 1,2 W   | 50,000 h | 0,80 kg |
| IP20 230 V                                                                                                                                     |                                            |                                        |         |          |         |
|                                                                                                                                                | IP20 $\frac{230 \text{ V}}{50 \text{ Hz}}$ | ₹ <b>(€</b>                            |         |          |         |