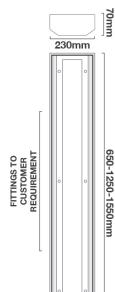

## VANDAL RESISTANT SURFACE ANTI LIGATURE

Anti Ligature note: When correctly installed against ceiling, using 'Anti Pick'

- IP65 IK10 ++
- · Fully Welded Fabricated Steel Body
- · Optional VANDACOAT offering enhanced Corrosion/Vandal & Graffiti Resistant Coating System
- Regressed Gasketted Bezel, Captive Polycarb Panel
- · Torx Security Screw Fixing
- · Removable High Frequency Gear Tray
- · Other RAL colour options
- · Microwave Motion Detection option
- · Longlife 50,000 hrs Fluorescent options
- LED Option

## Applications:

Prisons, Police Stations, Detention Centres, Public Spaces, Psychiatric Hospitals, Schools etc

:[[T5

IP65

IK10++

/HFD High Frequency Dimmable /P Clear Stippled Diffuser /0 Opal Diffuser /HFD High Frequency Dimmable /EM3 Integral 3 hour Emergency /NL 9W Night Light /SD Security Key /M-Wave Microwave Motion Detection option /LIFE Long Life Fluorescent option **/VCOTE** VANDACOAT Enhanced External Coating System