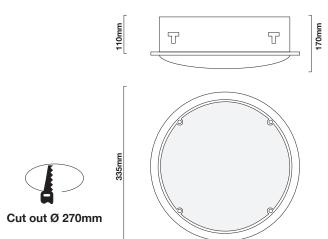

# ANTI-LIGATURE RECESSED RANGE

- · Alloy Body and Polycarbonate Diffuser
- · Clear Prismatic or Opal Dish Polycarbonate Diffuser (Large
- Flat Polycarbonate Panel options (Both Versions which removes without disturbing Anti Pick mastic)
- · Torx Security Stainless Steel Fixing
- · Longlife 50,000 hrs Fluorescent options

#### Applications:

Psychiatric Hospitals, Secure Units Areas, Schools, Toilets, Corridors, Public Buildings, Lobbies, etc.

Suffix

/HFD

/DP

/DO

/DF

/FL