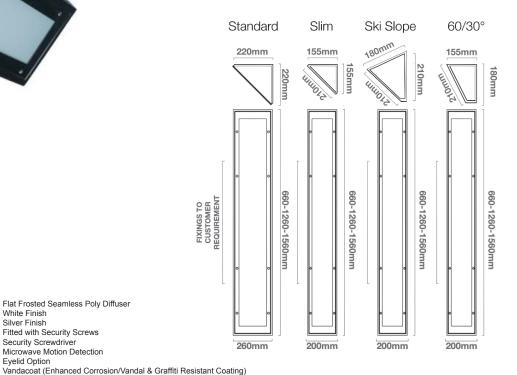

/M-WAVE

Flat Frosted Seamless Poly Diffuser

Fitted with Security Screws

Microwave Motion Detection

Security Screwdriver

White Finish

Silver Finish

Eyelid Option