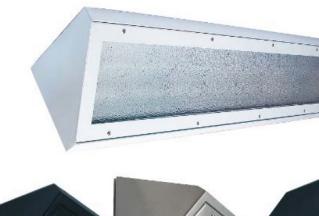

/M-WAVE

Flat Frosted Seamless Poly Diffuser

Fitted with Security Screws

Microwave Motion Detection

Security Screwdriver

White Finish

Silver Finish

Eyelid Option

Robust surface/recessed mounted enclosed luminaire section 12 compliant c/w toughened glass panel, low smoke & zero halogen cables / control gear c/w Special gasket.

\*Stainless steel version for special applications.

- IK10++ IP65
- Fully Welded Fabricated Steel Body
- Optional Vandacoat Offering Enhanced Corrosion/Vandal & Graffiti Resistant Coating System
- · Regressed Gasketted Bezel
- Captive Toughened Glass Diffuser
- Torx Security Screw Fixing
- Other RAL Colour Options
- Microwave Motion Detection Option