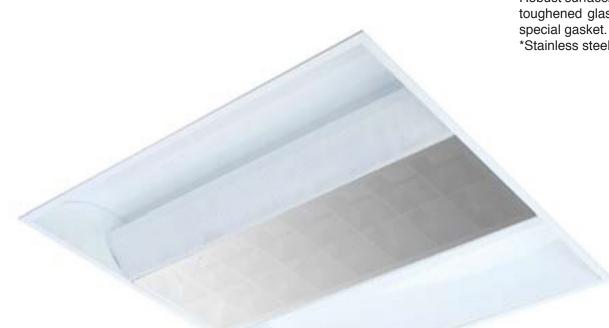

# LIBERTY INDIRECT RAIL LED

## SECTION 12 COMPLIANT VANDAL RESISTANT RANGE

\*Stainless steel version for special applications.

- IK10++ IP65
- Fully Welded Fabricated Steel Body
- · Optional Vandacoat Offering Enhanced Corrosion/Vandal & Graffiti Resistant Coating System
- · Regressed Gasketted Bezel
- · Captive Toughened Glass Diffuser
- Torx Security Screw Fixing
- · Other RAL Colour Options
- Microwave Motion Detection Option