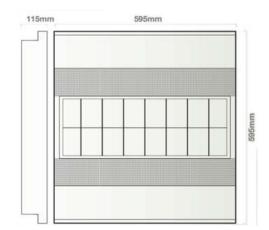

## SECTION 12 COMPLIANT VANDAL RESISTANT RANGE

\*Stainless steel version for special applications.

- IK10++ IP65
- Fully Welded Fabricated Steel Body
- · Optional Vandacoat Offering Enhanced Corrosion/Vandal & Graffiti Resistant Coating System
- · Regressed Gasketted Bezel
- · Captive Toughened Glass Diffuser
- Torx Security Screw Fixing
- · Other RAL Colour Options
- Microwave Motion Detection Option