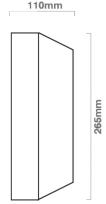

## SECTION 12 COMPLIANT VANDAL RESISTANT RANGE

\*Stainless steel version for special applications.

- IK10++ IP65
- · Fully Welded Fabricated Steel Body
- · Optional Vandacoat Offering Enhanced Corrosion/Vandal & Graffiti Resistant Coating System
- Regressed Gasketted Bezel
- · Captive Toughened Glass Diffuser
- Torx Security Screw Fixing
- · Other RAL Colour Options
- · Microwave Motion Detection Option