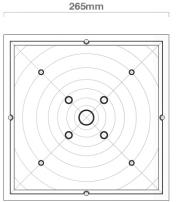

## SECTION 12 COMPLIANT VANDAL RESISTANT RANGE

\*Stainless steel version for special applications.

- IK10++ IP65
- · Fully Welded Fabricated Steel Body
- · Optional Vandacoat Offering Enhanced Corrosion/Vandal & Graffiti Resistant Coating System
- Regressed Gasketted Bezel
- · Captive Toughened Glass Diffuser
- Torx Security Screw Fixing
- · Other RAL Colour Options
- · Microwave Motion Detection Option