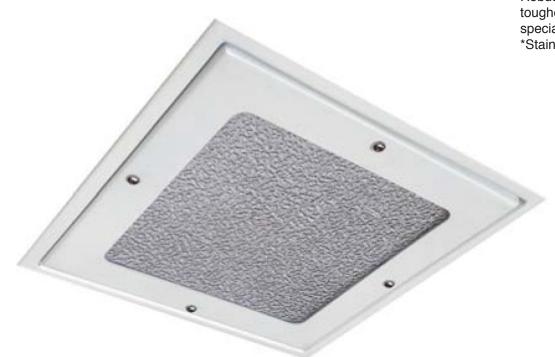

## SECTION 12 COMPLIANT VANDAL RESISTANT RANGE

\*Stainless steel version for special applications.

- IK10++ IP65
- · Fully Welded Fabricated Steel Body
- · Optional Vandacoat Offering Enhanced Corrosion/Vandal & Graffiti Resistant Coating System
- Regressed Gasketted Bezel
- · Captive Toughened Glass Diffuser
- Torx Security Screw Fixing
- · Other RAL Colour Options
- · Microwave Motion Detection Option