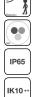

**A**RRABRIDGE

- · Regressed Gasketted Bezel
- · Captive Toughened Glass Diffuser
- Torx Security Screw Fixing
- · Other RAL Colour Options
- Microwave Motion Detection Option

Underground and Railway Applications.