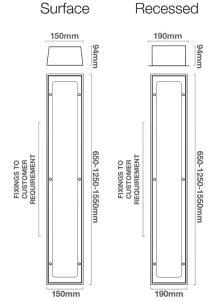

| Wattage   | Description                | T5 Equivalent | Dimensions   |            |                                                                    |
|-----------|----------------------------|---------------|--------------|------------|--------------------------------------------------------------------|
| STR10wLED | 10 watt / 1300lm LED Strip | 1 x 14w T5    | 2ft / 650mm  |            |                                                                    |
| STR15wLED | 15 watt / 1950lm LED Strip | 1 x 21w T5    | 3ft / 950mm  |            |                                                                    |
| STR16wLED | 16 watt / 2080lm LED Strip | 1 x 24w T5    | 2ft / 650mm  |            |                                                                    |
| STR20wLED | 20 watt / 2600lm LED Strip | 1 x 28w T5    | 4ft / 1250mm |            |                                                                    |
| STR25wLED | 25 watt / 3250lm LED Strip | 1 x 35w T5    | 5ft / 1550mm |            |                                                                    |
| STR26wLED | 26 watt / 3380lm LED Strip | 1 x 39w T5    | 3ft / 950mm  |            |                                                                    |
| STR34wLED | 34 watt / 4420lm LED Strip | 1 x 49w T5    | 5ft / 1550mm | Suffix     |                                                                    |
| STR38wLED | 38 watt / 4940lm LED Strip | 1 x 54w T5    | 4ft / 1250mm |            |                                                                    |
| STR20wLED | 20 watt / 2600lm LED Strip | 2 x 14w T5    | 2ft /650mm   | /FSP       | Flat Frosted Seamless Poly Diffuser                                |
| STR32wLED | 32 watt / 4160lm LED Strip | 2 x 24w T5    | 2ft / 650mm  | /W         | White Finish                                                       |
| STR40wLED | 40 watt / 5200lm LED Strip | 2 x 28w T5    | 4ft / 1250mm | /S         | Silver Finish                                                      |
| STR50wLED | 50 watt / 6500lm LED Strip | 2 x 35w T5    | 5ft / 1550mm | /SS<br>/SD | Fitted with Security Screws                                        |
| STR52wLED | 52 watt / 6760lm LED Strip | 2 x 39w T5    | 3ft / 950mm  | /M-WAVE    | Security Screwdriver Microwave Motion Detection                    |
| STR68wLED | 68 watt / 8840lm LED Strip | 2 x 49w T5    | 5ft / 1550mm | /EYE       | Eyelid Option                                                      |
| STR76wLED | 76 watt / 9880lm LED Strip | 2 x 54w T5    | 4ft / 1250mm | /VCOAT     | Vandacoat (Enhanced Corrosion/Vandal & Graffiti Resistant Coating) |