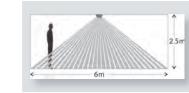

## SWITCHING PIR SENSORS

CE RoHS IP20 IP44

SURFACE MOUNT

Cone shaped detection pattern. Optimum mounting height of 2.5m, gives detection diameter of 6m

Innovative dual mount system requires only one sensor for either flush or surface mount applications.

### Features & Benefits

- Reliable occupancy detection
- Integrated daylight sensing
- Quick, easy commissioning with simple local controls for time delay and lux level adjustment
- Detection range of up to 6m diameter at 25°C at 2.5m mounting height
- Mounting height: recommended ceiling mount 1.8m to 3m
- Manual override operation
- · Simplified installation
- Surface mount, can be fixed direct to the ceiling or on to a circular conduit or BESA box

#### Applications:

Offices, Corridors, Toilets, Storage Areas

| Technical Data                                                                               |  |
|----------------------------------------------------------------------------------------------|--|
| Technical Data                                                                               |  |
| PIR                                                                                          |  |
| 360°                                                                                         |  |
| Up to 6 metres diameter (3m radius) at mounting height of 2.5m                               |  |
| 220 – 240VAC / 50 Hz                                                                         |  |
| 5 seconds to 15 minutes                                                                      |  |
| 6A                                                                                           |  |
| 0° C - 40° C                                                                                 |  |
| 5 to 1000 LUX                                                                                |  |
| White (RAL9010)                                                                              |  |
| Flame retardant PC/ABS                                                                       |  |
| Surface mount IP44<br>Flush mount IP44 (Sensor section only)<br>IP20 (Ceiling board onwards) |  |
| Conforms to latest directives                                                                |  |
|                                                                                              |  |