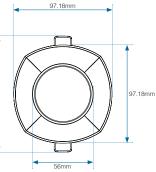

## SWITCHING PIR SENSORS

CE RoHS IP20 IP44

SURFACE MOUNT

Cone shaped detection pattern. Optimum mounting height of 2.5m, gives detection diameter of 6m

Innovative dual mount system requires only one sensor for either flush or surface mount applications.

### Features & Benefits

- Reliable occupancy detection
- Integrated daylight sensing
- Quick, easy commissioning with simple local controls for time delay and lux level adjustment
- Detection range of up to 6m diameter at 25°C at 2.5m mounting height
- Mounting height: recommended ceiling mount 1.8m to 3m
- Manual override operation
- · Simplified installation
- Surface mount, can be fixed direct to the ceiling or on to a circular conduit or BESA box