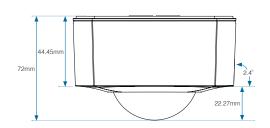

## SWITCHING PIR SENSORS

CE RoHS IP20 IP44

SURFACE MOUNT

Cone shaped detection pattern. Optimum mounting height of 2.5m, gives detection diameter of 6m

Innovative dual mount system requires only one sensor for either flush or surface mount applications.

### Features & Benefits

- Reliable occupancy detection
- Integrated daylight sensing
- Quick, easy commissioning with simple local controls for time delay and lux level adjustment
- Detection range of up to 6m diameter at 25°C at 2.5m mounting height
- Mounting height: recommended ceiling mount 1.8m to 3m
- Manual override operation
- · Simplified installation
- Surface mount, can be fixed direct to the ceiling or on to a circular conduit or BESA box