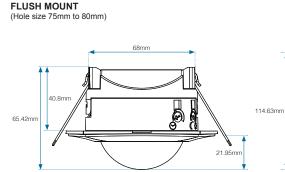

## SWITCHING PIR SENSORS

CE RoHS IP20 IP44

SURFACE MOUNT

Cone shaped detection pattern. Optimum mounting height of 2.5m, gives detection diameter of 6m

Innovative dual mount system requires only one sensor for either flush or surface mount applications.

### Features & Benefits

- Reliable occupancy detection
- Integrated daylight sensing
- Quick, easy commissioning with simple local controls for time delay and lux level adjustment
- Detection range of up to 6m diameter at 25°C at 2.5m mounting height
- Mounting height: recommended ceiling mount 1.8m to 3m
- Manual override operation
- · Simplified installation
- Surface mount, can be fixed direct to the ceiling or on to a circular conduit or BESA box