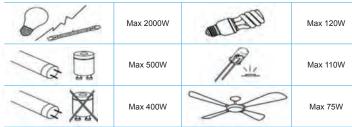

|  |
| 0° C - 40° C                                                                                 |  |
| 5 to 1000 LUX                                                                                |  |
| White (RAL9010)                                                                              |  |
| Flame retardant PC/ABS                                                                       |  |
| Surface mount IP44<br>Flush mount IP44 (Sensor section only)<br>IP20 (Ceiling board onwards) |  |
| Conforms to latest directives                                                                |  |
|                                                                                              |  |

### SWITCHABLE LOAD





17.92mm