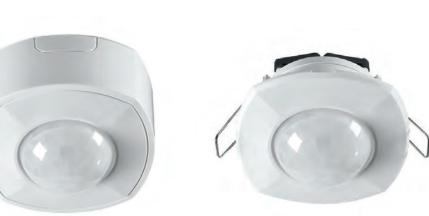

## SWITCHING PIR SENSORS

CE RoHS IP20 IP44

SURFACE MOUNT

Cone shaped detection pattern. Optimum mounting height of 2.5m, gives detection diameter of 6m

Innovative dual mount system requires only one sensor for either flush or surface mount applications.