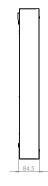

Type of equipment: LED driver Including light source: yes

Applications: Clean and medical room, laboratories, suitable for Food Production Areas

| Code         | Power LED [W] | Luminaire<br>power [W] | Lumen LED [lm] <sup>1)</sup> | Lumen<br>luminaire [lm] <sup>1)</sup> | Colour<br>temperature [K] | CRI [Ra] | Dimensions [mm]<br>L W H |
|--------------|---------------|------------------------|------------------------------|---------------------------------------|---------------------------|----------|--------------------------|
| 900070.00219 | -             | -                      | 10 000                       | -                                     | 4000                      | -        | 1300 600 84.5            |