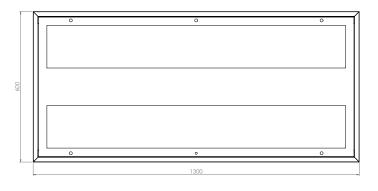

## CLEAN ROOM LIGHTING

Modern tight luminaire with high efficiency for clean-rooms, equipped with LED light sources.

Body: powder-painted steel sheet Colour: white Way of mounting: directly on the ceiling Type of diffuser: painted tempered glass and microprismatic plexiglas Additional elements: steel sheet frame

Type of equipment: LED driver Including light source: yes

Applications: Clean and medical room, laboratories, suitable for Food Production Areas

| Code         | Power LED [W] | Luminaire<br>power [W] | Lumen LED [lm] <sup>1)</sup> | Lumen<br>luminaire [lm] <sup>1)</sup> | Colour<br>temperature [K] | CRI [Ra] | Dimensions [mm]<br>L W H |
|--------------|---------------|------------------------|------------------------------|---------------------------------------|---------------------------|----------|--------------------------|
| 900070.00219 | -             | -                      | 10 000                       | -                                     | 4000                      | -        | 1300 600 84.5            |