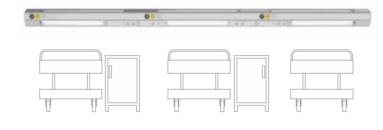

# CLINICA 1

CLINICA is a line of luminaires intended mainly for hospitals and health care facilities CLINICA 1 is dedicated for T8 lamps, and CLINICA 2 is a T5 luminaire

## TECHNICAL DESCRIPTION

Description: luminaire for clean-room illumination

Technical description: luminaire housing made of steel sheet painted white, steel or aluminium frame, parabolic louver made of polished aluminium, tempered glass, electronic control gear, four-screw mounting of the frame ensures tightness between the frame and the body

Additionally available: emergency kit, matt aluminium louver, sand-blasted glass, dimmable ballast

Application: hospitals, in particular: surgery rooms, health care buildings, industrial factories of cosmetics and food processing branches