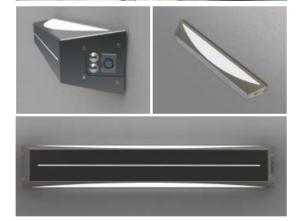

# AMBRA LED

# 

Description: decorative wall luminaire of direct-indirect light with function of light switching and dimming by use of a remote control, for fluorescent T5 lamps

Technical details: luminaire body made of steel sheet, powder painted grey (RAL 9006), semi-opalescent diffuser, two DALI electronic control gears enabling lighting control separately for each lamp, luminaire equipped with two switches for separate switching on and dimming of top and bottom lamp; luminaire in version with remote control sold together with a detachable 2-button pilot with cable (2 m) for lamp control such as by use of buttons on the luminaire body

Mounting: to the wall

Additionaly avaliable: various colours of the RAL pallet

| •                     |                                                                                     | ⊗           | kg          |  |  |
|-----------------------|-------------------------------------------------------------------------------------|-------------|-------------|--|--|
| with a remote control |                                                                                     |             |             |  |  |
| 1x14 + 1x14           | G5                                                                                  | 705 125 115 | 3,7         |  |  |
| 1x14 + 1x24           | G5                                                                                  | 705 125 115 | 3,7         |  |  |
| 1x24 + 1x24           | G5                                                                                  | 705 125 115 | 3,7         |  |  |
| no remote control     |                                                                                     |             |             |  |  |
| 1x14 + 1x14           | G5                                                                                  | 705 125 115 | 3,7         |  |  |
| 1x14 + 1x24           | G5                                                                                  | 705 125 115 | 3,7         |  |  |
| 1x24 + 1x24           | G5                                                                                  | 705 125 115 | 3,7         |  |  |
|                       | 1x14 + 1x14<br>1x14 + 1x24<br>1x24 + 1x24<br> <br> <br>  1x14 + 1x14<br>1x14 + 1x24 | 1x14 + 1x14 | 1x14 + 1x14 |  |  |