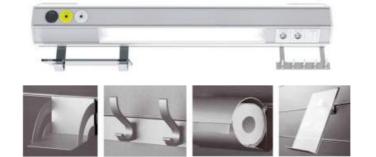

MEDINE is made from high quality extruded aluminum, anodized or painted in required colors, which allows you to preserve essential hygiene necessary in hospitals and medical rooms. MEDINE is equipped with rails that allow for the installation of accessories such as hangers, shelves, paper towel holders.

MEDINE can incorporate a wide range of options: electrical equipment, nurse call system, phone, internet access points.

| CLINICA 2 p/t                                                                                                                                                                                                                                                                                                                                                                                                                                                                                                                                                                                                                                                                                                                                                                                                                                                                                                                                                                                                                                                                                                                                                                                                                                                                                                                                                                                                                                                                                                                                                                                                                                                                                                                                                                                                                                                                                                                                                                                                                                                                                                                  | Article nr      |                               |       | ⊗             |    | kg  |
|--------------------------------------------------------------------------------------------------------------------------------------------------------------------------------------------------------------------------------------------------------------------------------------------------------------------------------------------------------------------------------------------------------------------------------------------------------------------------------------------------------------------------------------------------------------------------------------------------------------------------------------------------------------------------------------------------------------------------------------------------------------------------------------------------------------------------------------------------------------------------------------------------------------------------------------------------------------------------------------------------------------------------------------------------------------------------------------------------------------------------------------------------------------------------------------------------------------------------------------------------------------------------------------------------------------------------------------------------------------------------------------------------------------------------------------------------------------------------------------------------------------------------------------------------------------------------------------------------------------------------------------------------------------------------------------------------------------------------------------------------------------------------------------------------------------------------------------------------------------------------------------------------------------------------------------------------------------------------------------------------------------------------------------------------------------------------------------------------------------------------------|-----------------|-------------------------------|-------|---------------|----|-----|
|                                                                                                                                                                                                                                                                                                                                                                                                                                                                                                                                                                                                                                                                                                                                                                                                                                                                                                                                                                                                                                                                                                                                                                                                                                                                                                                                                                                                                                                                                                                                                                                                                                                                                                                                                                                                                                                                                                                                                                                                                                                                                                                                | CLINICA 2 STE   | EL FRA                        | ME    |               |    |     |
| ab.                                                                                                                                                                                                                                                                                                                                                                                                                                                                                                                                                                                                                                                                                                                                                                                                                                                                                                                                                                                                                                                                                                                                                                                                                                                                                                                                                                                                                                                                                                                                                                                                                                                                                                                                                                                                                                                                                                                                                                                                                                                                                                                            | 070041.1401.311 | 4x*                           |       |               |    | 7,5 |
| -                                                                                                                                                                                                                                                                                                                                                                                                                                                                                                                                                                                                                                                                                                                                                                                                                                                                                                                                                                                                                                                                                                                                                                                                                                                                                                                                                                                                                                                                                                                                                                                                                                                                                                                                                                                                                                                                                                                                                                                                                                                                                                                              | 070041.1402.311 | 4x2                           |       |               |    | 7,5 |
|                                                                                                                                                                                                                                                                                                                                                                                                                                                                                                                                                                                                                                                                                                                                                                                                                                                                                                                                                                                                                                                                                                                                                                                                                                                                                                                                                                                                                                                                                                                                                                                                                                                                                                                                                                                                                                                                                                                                                                                                                                                                                                                                | 070041.1203.311 | 2x2                           |       |               | 13 | 3,0 |
| A A STATE OF THE S | 070041.1204.311 | 2x                            |       |               |    | 3,0 |
|                                                                                                                                                                                                                                                                                                                                                                                                                                                                                                                                                                                                                                                                                                                                                                                                                                                                                                                                                                                                                                                                                                                                                                                                                                                                                                                                                                                                                                                                                                                                                                                                                                                                                                                                                                                                                                                                                                                                                                                                                                                                                                                                | 070041.1403.311 | 4x2                           | 28 G  | 5 1195x595x75 | 14 | 4,5 |
|                                                                                                                                                                                                                                                                                                                                                                                                                                                                                                                                                                                                                                                                                                                                                                                                                                                                                                                                                                                                                                                                                                                                                                                                                                                                                                                                                                                                                                                                                                                                                                                                                                                                                                                                                                                                                                                                                                                                                                                                                                                                                                                                | 070041.1404.311 | 4x                            | 54 G  | 5 1195x595x75 | 14 | 4,5 |
|                                                                                                                                                                                                                                                                                                                                                                                                                                                                                                                                                                                                                                                                                                                                                                                                                                                                                                                                                                                                                                                                                                                                                                                                                                                                                                                                                                                                                                                                                                                                                                                                                                                                                                                                                                                                                                                                                                                                                                                                                                                                                                                                | CLINICA 2 ALU   | J FRAM                        | E     |               |    |     |
|                                                                                                                                                                                                                                                                                                                                                                                                                                                                                                                                                                                                                                                                                                                                                                                                                                                                                                                                                                                                                                                                                                                                                                                                                                                                                                                                                                                                                                                                                                                                                                                                                                                                                                                                                                                                                                                                                                                                                                                                                                                                                                                                | 070060.1401.311 | 4x*                           | 14 G  | 5 595x595x75  | 7  | 7,5 |
|                                                                                                                                                                                                                                                                                                                                                                                                                                                                                                                                                                                                                                                                                                                                                                                                                                                                                                                                                                                                                                                                                                                                                                                                                                                                                                                                                                                                                                                                                                                                                                                                                                                                                                                                                                                                                                                                                                                                                                                                                                                                                                                                | 070060.1402.311 | 4x2                           | 24 G  | 5 595x595x75  | 7  | 7,5 |
|                                                                                                                                                                                                                                                                                                                                                                                                                                                                                                                                                                                                                                                                                                                                                                                                                                                                                                                                                                                                                                                                                                                                                                                                                                                                                                                                                                                                                                                                                                                                                                                                                                                                                                                                                                                                                                                                                                                                                                                                                                                                                                                                | 070060.1203.311 | 2x2                           | 28 G  | 5 1195x295x75 | 10 | 3,0 |
|                                                                                                                                                                                                                                                                                                                                                                                                                                                                                                                                                                                                                                                                                                                                                                                                                                                                                                                                                                                                                                                                                                                                                                                                                                                                                                                                                                                                                                                                                                                                                                                                                                                                                                                                                                                                                                                                                                                                                                                                                                                                                                                                | 070060.1204.311 | 2x                            | 54 G  | 5 1195x295x75 | 13 | 3,0 |
|                                                                                                                                                                                                                                                                                                                                                                                                                                                                                                                                                                                                                                                                                                                                                                                                                                                                                                                                                                                                                                                                                                                                                                                                                                                                                                                                                                                                                                                                                                                                                                                                                                                                                                                                                                                                                                                                                                                                                                                                                                                                                                                                | 070060.1403.311 | 4x2                           | 28 G  | 5 1195x595x75 | 14 | 4,5 |
|                                                                                                                                                                                                                                                                                                                                                                                                                                                                                                                                                                                                                                                                                                                                                                                                                                                                                                                                                                                                                                                                                                                                                                                                                                                                                                                                                                                                                                                                                                                                                                                                                                                                                                                                                                                                                                                                                                                                                                                                                                                                                                                                | 070060.1404.311 | 4x                            | 54 G  | 5 1195x595x75 | 14 | 4,5 |
|                                                                                                                                                                                                                                                                                                                                                                                                                                                                                                                                                                                                                                                                                                                                                                                                                                                                                                                                                                                                                                                                                                                                                                                                                                                                                                                                                                                                                                                                                                                                                                                                                                                                                                                                                                                                                                                                                                                                                                                                                                                                                                                                | CLINICA 2 STE   | CLINICA 2 STEEL FRAME 625x625 |       |               |    |     |
|                                                                                                                                                                                                                                                                                                                                                                                                                                                                                                                                                                                                                                                                                                                                                                                                                                                                                                                                                                                                                                                                                                                                                                                                                                                                                                                                                                                                                                                                                                                                                                                                                                                                                                                                                                                                                                                                                                                                                                                                                                                                                                                                | 070041.1401.321 | 4x*                           | 14 G  | 5 620x620x75  | 8  | 3,5 |
|                                                                                                                                                                                                                                                                                                                                                                                                                                                                                                                                                                                                                                                                                                                                                                                                                                                                                                                                                                                                                                                                                                                                                                                                                                                                                                                                                                                                                                                                                                                                                                                                                                                                                                                                                                                                                                                                                                                                                                                                                                                                                                                                | 070041.1402.321 | 4x2                           | 24 G  | 5 620x620x75  | 8  | 3,5 |
|                                                                                                                                                                                                                                                                                                                                                                                                                                                                                                                                                                                                                                                                                                                                                                                                                                                                                                                                                                                                                                                                                                                                                                                                                                                                                                                                                                                                                                                                                                                                                                                                                                                                                                                                                                                                                                                                                                                                                                                                                                                                                                                                | 070041.1203.321 | 2x2                           | 28 G  | 5 1220x320x75 | 14 | 4,0 |
|                                                                                                                                                                                                                                                                                                                                                                                                                                                                                                                                                                                                                                                                                                                                                                                                                                                                                                                                                                                                                                                                                                                                                                                                                                                                                                                                                                                                                                                                                                                                                                                                                                                                                                                                                                                                                                                                                                                                                                                                                                                                                                                                | 070041.1204.321 | 2x                            | 54 G  | 5 1220x320x75 | 14 | 4,0 |
|                                                                                                                                                                                                                                                                                                                                                                                                                                                                                                                                                                                                                                                                                                                                                                                                                                                                                                                                                                                                                                                                                                                                                                                                                                                                                                                                                                                                                                                                                                                                                                                                                                                                                                                                                                                                                                                                                                                                                                                                                                                                                                                                | 070041.1403.321 | 4x2                           | 28 G  | 5 1220x620x75 | 16 | 6,5 |
|                                                                                                                                                                                                                                                                                                                                                                                                                                                                                                                                                                                                                                                                                                                                                                                                                                                                                                                                                                                                                                                                                                                                                                                                                                                                                                                                                                                                                                                                                                                                                                                                                                                                                                                                                                                                                                                                                                                                                                                                                                                                                                                                | 070041.1404.321 | 4x                            | 54 G  | 5 1220x620x75 | 16 | 6,5 |
|                                                                                                                                                                                                                                                                                                                                                                                                                                                                                                                                                                                                                                                                                                                                                                                                                                                                                                                                                                                                                                                                                                                                                                                                                                                                                                                                                                                                                                                                                                                                                                                                                                                                                                                                                                                                                                                                                                                                                                                                                                                                                                                                | CLINICA 2 ALU   | J FRAM                        | E 625 | x625          |    |     |
|                                                                                                                                                                                                                                                                                                                                                                                                                                                                                                                                                                                                                                                                                                                                                                                                                                                                                                                                                                                                                                                                                                                                                                                                                                                                                                                                                                                                                                                                                                                                                                                                                                                                                                                                                                                                                                                                                                                                                                                                                                                                                                                                | 070060.1401.321 | 4x*                           | 14 G  | 5 620x620x75  | 8  | 3,5 |
|                                                                                                                                                                                                                                                                                                                                                                                                                                                                                                                                                                                                                                                                                                                                                                                                                                                                                                                                                                                                                                                                                                                                                                                                                                                                                                                                                                                                                                                                                                                                                                                                                                                                                                                                                                                                                                                                                                                                                                                                                                                                                                                                | 070060.1402.321 | 4x2                           | 24 G  | 5 620x620x75  | 8  | 3,5 |
|                                                                                                                                                                                                                                                                                                                                                                                                                                                                                                                                                                                                                                                                                                                                                                                                                                                                                                                                                                                                                                                                                                                                                                                                                                                                                                                                                                                                                                                                                                                                                                                                                                                                                                                                                                                                                                                                                                                                                                                                                                                                                                                                | 070060.1203.321 | 2x2                           | 28 G  | 5 1220x320x75 | 14 | 4,0 |
| Mounting:                                                                                                                                                                                                                                                                                                                                                                                                                                                                                                                                                                                                                                                                                                                                                                                                                                                                                                                                                                                                                                                                                                                                                                                                                                                                                                                                                                                                                                                                                                                                                                                                                                                                                                                                                                                                                                                                                                                                                                                                                                                                                                                      | 070060.1204.321 | 2x                            | 54 G  | 5 1220x320x75 | 14 | 4,0 |
| directly into ceiling                                                                                                                                                                                                                                                                                                                                                                                                                                                                                                                                                                                                                                                                                                                                                                                                                                                                                                                                                                                                                                                                                                                                                                                                                                                                                                                                                                                                                                                                                                                                                                                                                                                                                                                                                                                                                                                                                                                                                                                                                                                                                                          | 070060.1403.321 | 4x2                           | 28 G  | 5 1220x620x75 | 16 | 6,5 |
| construction (p/t)                                                                                                                                                                                                                                                                                                                                                                                                                                                                                                                                                                                                                                                                                                                                                                                                                                                                                                                                                                                                                                                                                                                                                                                                                                                                                                                                                                                                                                                                                                                                                                                                                                                                                                                                                                                                                                                                                                                                                                                                                                                                                                             | 070060.1404.321 | 4x                            | 54 G  | 5 1220x620x75 | 16 | 6,5 |

For the needs of a particular room, compartment lighting and medical gas access points in MEDINE can be configured in many ways in order to maintain full ergonomics without the necessity to rebuild or introduce costly changes.

MEDINE can be combined into systems, what gives wide opportunities for designers, and simplifies the access to electrical sockets and medical gas point operation.

MEDINE is easy to equip with a range of accessories that will allow for better use of space above the bed of the patient's bed and increases the comfort in the room.