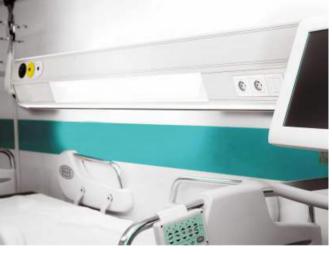

# MEDINE

## DESCRIPTION

MEDINE is a modern medical trunking system designed for hospitals and clinics. High ergonomic results come from a combination of lighting and medical applications. The luminaire in standard is equipped with electrical installations and medical gas access points.

It is possible to install extra points for vacuum, oxygen and air. MEDINE can be distinguished from the competition through the use of proven energy efficient lighting solutions and optimum light intensity in the room. Glare effect in MEDINE is reduced thanks to properly designed optical system and prismatic diffusers.

MEDINE can be combined in systems making it ideal for illuminating small patient rooms or larger medical spaces. Energy saving and efficiency is guaranteed by the use of T5 lamps in various combinations the main (top) lighting is available in 28W and 54W and night lighting (bedlight) in 21W and 39W.

MEDINE is made from high quality extruded aluminum, anodized or painted in required colors, which allows you to preserve essential hygiene necessary in hospitals and medical rooms. MEDINE is equipped with rails that allow for the installation of accessories such as hangers, shelves, paper towel holders.

MEDINE can incorporate a wide range of options: electrical equipment, nurse call system, phone, internet access points.

| CLINICA 2 p/t                                                                                                                                                                                                                                                                                                                                                                                                                                                                                                                                                                                                                                                                                                                                                                                                                                                                                                                                                                                                                                                                                                                                                                                                                                                                                                                                                                                                                                                                                                                                                                                                                                                                                                                                                                                                                                                                                                                                                                                                                                                                                                                  | Article nr      |                               |       | ⊗             |    | kg  |
|--------------------------------------------------------------------------------------------------------------------------------------------------------------------------------------------------------------------------------------------------------------------------------------------------------------------------------------------------------------------------------------------------------------------------------------------------------------------------------------------------------------------------------------------------------------------------------------------------------------------------------------------------------------------------------------------------------------------------------------------------------------------------------------------------------------------------------------------------------------------------------------------------------------------------------------------------------------------------------------------------------------------------------------------------------------------------------------------------------------------------------------------------------------------------------------------------------------------------------------------------------------------------------------------------------------------------------------------------------------------------------------------------------------------------------------------------------------------------------------------------------------------------------------------------------------------------------------------------------------------------------------------------------------------------------------------------------------------------------------------------------------------------------------------------------------------------------------------------------------------------------------------------------------------------------------------------------------------------------------------------------------------------------------------------------------------------------------------------------------------------------|-----------------|-------------------------------|-------|---------------|----|-----|
|                                                                                                                                                                                                                                                                                                                                                                                                                                                                                                                                                                                                                                                                                                                                                                                                                                                                                                                                                                                                                                                                                                                                                                                                                                                                                                                                                                                                                                                                                                                                                                                                                                                                                                                                                                                                                                                                                                                                                                                                                                                                                                                                | CLINICA 2 STE   | EL FRA                        | ME    |               |    |     |
| ab.                                                                                                                                                                                                                                                                                                                                                                                                                                                                                                                                                                                                                                                                                                                                                                                                                                                                                                                                                                                                                                                                                                                                                                                                                                                                                                                                                                                                                                                                                                                                                                                                                                                                                                                                                                                                                                                                                                                                                                                                                                                                                                                            | 070041.1401.311 | 4x*                           |       |               |    | 7,5 |
| -                                                                                                                                                                                                                                                                                                                                                                                                                                                                                                                                                                                                                                                                                                                                                                                                                                                                                                                                                                                                                                                                                                                                                                                                                                                                                                                                                                                                                                                                                                                                                                                                                                                                                                                                                                                                                                                                                                                                                                                                                                                                                                                              | 070041.1402.311 | 4x2                           |       |               |    | 7,5 |
|                                                                                                                                                                                                                                                                                                                                                                                                                                                                                                                                                                                                                                                                                                                                                                                                                                                                                                                                                                                                                                                                                                                                                                                                                                                                                                                                                                                                                                                                                                                                                                                                                                                                                                                                                                                                                                                                                                                                                                                                                                                                                                                                | 070041.1203.311 | 2x2                           |       |               | 13 | 3,0 |
| A A STATE OF THE S | 070041.1204.311 | 2x                            |       |               |    | 3,0 |
|                                                                                                                                                                                                                                                                                                                                                                                                                                                                                                                                                                                                                                                                                                                                                                                                                                                                                                                                                                                                                                                                                                                                                                                                                                                                                                                                                                                                                                                                                                                                                                                                                                                                                                                                                                                                                                                                                                                                                                                                                                                                                                                                | 070041.1403.311 | 4x2                           | 28 G  | 5 1195x595x75 | 14 | 4,5 |
|                                                                                                                                                                                                                                                                                                                                                                                                                                                                                                                                                                                                                                                                                                                                                                                                                                                                                                                                                                                                                                                                                                                                                                                                                                                                                                                                                                                                                                                                                                                                                                                                                                                                                                                                                                                                                                                                                                                                                                                                                                                                                                                                | 070041.1404.311 | 4x                            | 54 G  | 5 1195x595x75 | 14 | 4,5 |
|                                                                                                                                                                                                                                                                                                                                                                                                                                                                                                                                                                                                                                                                                                                                                                                                                                                                                                                                                                                                                                                                                                                                                                                                                                                                                                                                                                                                                                                                                                                                                                                                                                                                                                                                                                                                                                                                                                                                                                                                                                                                                                                                | CLINICA 2 ALU   | J FRAM                        | E     |               |    |     |
|                                                                                                                                                                                                                                                                                                                                                                                                                                                                                                                                                                                                                                                                                                                                                                                                                                                                                                                                                                                                                                                                                                                                                                                                                                                                                                                                                                                                                                                                                                                                                                                                                                                                                                                                                                                                                                                                                                                                                                                                                                                                                                                                | 070060.1401.311 | 4x*                           | 14 G  | 5 595x595x75  | 7  | 7,5 |
|                                                                                                                                                                                                                                                                                                                                                                                                                                                                                                                                                                                                                                                                                                                                                                                                                                                                                                                                                                                                                                                                                                                                                                                                                                                                                                                                                                                                                                                                                                                                                                                                                                                                                                                                                                                                                                                                                                                                                                                                                                                                                                                                | 070060.1402.311 | 4x2                           | 24 G  | 5 595x595x75  | 7  | 7,5 |
|                                                                                                                                                                                                                                                                                                                                                                                                                                                                                                                                                                                                                                                                                                                                                                                                                                                                                                                                                                                                                                                                                                                                                                                                                                                                                                                                                                                                                                                                                                                                                                                                                                                                                                                                                                                                                                                                                                                                                                                                                                                                                                                                | 070060.1203.311 | 2x2                           | 28 G  | 5 1195x295x75 | 10 | 3,0 |
|                                                                                                                                                                                                                                                                                                                                                                                                                                                                                                                                                                                                                                                                                                                                                                                                                                                                                                                                                                                                                                                                                                                                                                                                                                                                                                                                                                                                                                                                                                                                                                                                                                                                                                                                                                                                                                                                                                                                                                                                                                                                                                                                | 070060.1204.311 | 2x                            | 54 G  | 5 1195x295x75 | 13 | 3,0 |
|                                                                                                                                                                                                                                                                                                                                                                                                                                                                                                                                                                                                                                                                                                                                                                                                                                                                                                                                                                                                                                                                                                                                                                                                                                                                                                                                                                                                                                                                                                                                                                                                                                                                                                                                                                                                                                                                                                                                                                                                                                                                                                                                | 070060.1403.311 | 4x2                           | 28 G  | 5 1195x595x75 | 14 | 4,5 |
|                                                                                                                                                                                                                                                                                                                                                                                                                                                                                                                                                                                                                                                                                                                                                                                                                                                                                                                                                                                                                                                                                                                                                                                                                                                                                                                                                                                                                                                                                                                                                                                                                                                                                                                                                                                                                                                                                                                                                                                                                                                                                                                                | 070060.1404.311 | 4x                            | 54 G  | 5 1195x595x75 | 14 | 4,5 |
|                                                                                                                                                                                                                                                                                                                                                                                                                                                                                                                                                                                                                                                                                                                                                                                                                                                                                                                                                                                                                                                                                                                                                                                                                                                                                                                                                                                                                                                                                                                                                                                                                                                                                                                                                                                                                                                                                                                                                                                                                                                                                                                                | CLINICA 2 STE   | CLINICA 2 STEEL FRAME 625x625 |       |               |    |     |
|                                                                                                                                                                                                                                                                                                                                                                                                                                                                                                                                                                                                                                                                                                                                                                                                                                                                                                                                                                                                                                                                                                                                                                                                                                                                                                                                                                                                                                                                                                                                                                                                                                                                                                                                                                                                                                                                                                                                                                                                                                                                                                                                | 070041.1401.321 | 4x*                           | 14 G  | 5 620x620x75  | 8  | 3,5 |
|                                                                                                                                                                                                                                                                                                                                                                                                                                                                                                                                                                                                                                                                                                                                                                                                                                                                                                                                                                                                                                                                                                                                                                                                                                                                                                                                                                                                                                                                                                                                                                                                                                                                                                                                                                                                                                                                                                                                                                                                                                                                                                                                | 070041.1402.321 | 4x2                           | 24 G  | 5 620x620x75  | 8  | 3,5 |
|                                                                                                                                                                                                                                                                                                                                                                                                                                                                                                                                                                                                                                                                                                                                                                                                                                                                                                                                                                                                                                                                                                                                                                                                                                                                                                                                                                                                                                                                                                                                                                                                                                                                                                                                                                                                                                                                                                                                                                                                                                                                                                                                | 070041.1203.321 | 2x2                           | 28 G  | 5 1220x320x75 | 14 | 4,0 |
|                                                                                                                                                                                                                                                                                                                                                                                                                                                                                                                                                                                                                                                                                                                                                                                                                                                                                                                                                                                                                                                                                                                                                                                                                                                                                                                                                                                                                                                                                                                                                                                                                                                                                                                                                                                                                                                                                                                                                                                                                                                                                                                                | 070041.1204.321 | 2x                            | 54 G  | 5 1220x320x75 | 14 | 4,0 |
|                                                                                                                                                                                                                                                                                                                                                                                                                                                                                                                                                                                                                                                                                                                                                                                                                                                                                                                                                                                                                                                                                                                                                                                                                                                                                                                                                                                                                                                                                                                                                                                                                                                                                                                                                                                                                                                                                                                                                                                                                                                                                                                                | 070041.1403.321 | 4x2                           | 28 G  | 5 1220x620x75 | 16 | 6,5 |
|                                                                                                                                                                                                                                                                                                                                                                                                                                                                                                                                                                                                                                                                                                                                                                                                                                                                                                                                                                                                                                                                                                                                                                                                                                                                                                                                                                                                                                                                                                                                                                                                                                                                                                                                                                                                                                                                                                                                                                                                                                                                                                                                | 070041.1404.321 | 4x                            | 54 G  | 5 1220x620x75 | 16 | 6,5 |
|                                                                                                                                                                                                                                                                                                                                                                                                                                                                                                                                                                                                                                                                                                                                                                                                                                                                                                                                                                                                                                                                                                                                                                                                                                                                                                                                                                                                                                                                                                                                                                                                                                                                                                                                                                                                                                                                                                                                                                                                                                                                                                                                | CLINICA 2 ALU   | J FRAM                        | E 625 | x625          |    |     |
|                                                                                                                                                                                                                                                                                                                                                                                                                                                                                                                                                                                                                                                                                                                                                                                                                                                                                                                                                                                                                                                                                                                                                                                                                                                                                                                                                                                                                                                                                                                                                                                                                                                                                                                                                                                                                                                                                                                                                                                                                                                                                                                                | 070060.1401.321 | 4x*                           | 14 G  | 5 620x620x75  | 8  | 3,5 |
|                                                                                                                                                                                                                                                                                                                                                                                                                                                                                                                                                                                                                                                                                                                                                                                                                                                                                                                                                                                                                                                                                                                                                                                                                                                                                                                                                                                                                                                                                                                                                                                                                                                                                                                                                                                                                                                                                                                                                                                                                                                                                                                                | 070060.1402.321 | 4x2                           | 24 G  | 5 620x620x75  | 8  | 3,5 |
|                                                                                                                                                                                                                                                                                                                                                                                                                                                                                                                                                                                                                                                                                                                                                                                                                                                                                                                                                                                                                                                                                                                                                                                                                                                                                                                                                                                                                                                                                                                                                                                                                                                                                                                                                                                                                                                                                                                                                                                                                                                                                                                                | 070060.1203.321 | 2x2                           | 28 G  | 5 1220x320x75 | 14 | 4,0 |
| Mounting:                                                                                                                                                                                                                                                                                                                                                                                                                                                                                                                                                                                                                                                                                                                                                                                                                                                                                                                                                                                                                                                                                                                                                                                                                                                                                                                                                                                                                                                                                                                                                                                                                                                                                                                                                                                                                                                                                                                                                                                                                                                                                                                      | 070060.1204.321 | 2x                            | 54 G  | 5 1220x320x75 | 14 | 4,0 |
| directly into ceiling                                                                                                                                                                                                                                                                                                                                                                                                                                                                                                                                                                                                                                                                                                                                                                                                                                                                                                                                                                                                                                                                                                                                                                                                                                                                                                                                                                                                                                                                                                                                                                                                                                                                                                                                                                                                                                                                                                                                                                                                                                                                                                          | 070060.1403.321 | 4x2                           | 28 G  | 5 1220x620x75 | 16 | 6,5 |
| construction (p/t)                                                                                                                                                                                                                                                                                                                                                                                                                                                                                                                                                                                                                                                                                                                                                                                                                                                                                                                                                                                                                                                                                                                                                                                                                                                                                                                                                                                                                                                                                                                                                                                                                                                                                                                                                                                                                                                                                                                                                                                                                                                                                                             | 070060.1404.321 | 4x                            | 54 G  | 5 1220x620x75 | 16 | 6,5 |