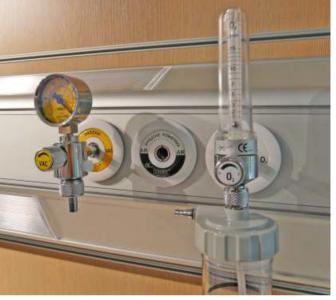

## DESCRIPTION

MEDINE is a modern medical trunking system designed for hospitals and clinics. High ergonomic results come from a combination of lighting and medical applications. The luminaire in standard is equipped with electrical installations and medical gas access points.

It is possible to install extra points for vacuum, oxygen and air. MEDINE can be distinguished from the competition through the use of proven energy efficient lighting solutions and optimum light intensity in the room. Glare effect in MEDINE is reduced thanks to properly designed optical system and prismatic diffusers.