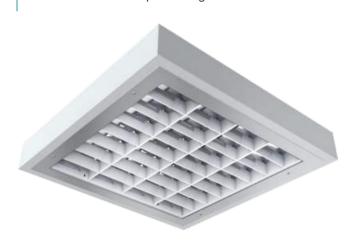

## TECHNICAL DESCRIPTION

Description: modern highly efficient luminaire designed for clean rooms

Technical description: luminaire housing made of steel sheet painted white, steel or aluminium frame, parabolic louver made of polished aluminium, tempered glass, electronic control gear, four-screw mounting of the frame ensures tightness between the frame and the body

Additionally available: emergency kit, matt aluminium louver, dimmable ballast

Application: hospitals, in particular: operating rooms, health care buildings, cosmetic, pharmaceutical and food processing factories