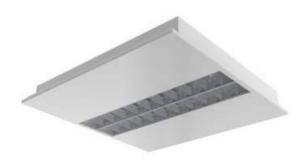

## TECHNICAL DESCRIPTION

Description: luminaire for clean-room illumination

Technical description: luminaire housing made of steel sheet painted white, steel or aluminium frame, parabolic louver made of polished aluminium, tempered glass, electronic control gear, four-screw mounting of the frame ensures tightness between the frame and the body

Additionally available: emergency kit, matt aluminium louver, sand-blasted glass, dimmable ballast

Application: hospitals, in particular: surgery rooms, health care buildings, industrial factories of cosmetics and food processing branches