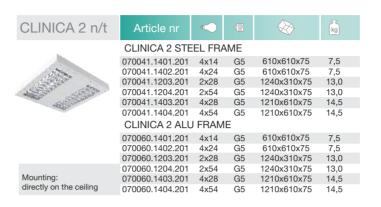

# CLINICA 2

MEDINE can incorporate a wide range of options: electrical equipment, nurse call system, phone, internet access points.

| CLINICA 2 p/t                                                                                                                                                                                                                                                                                                                                                                                                                                                                                                                                                                                                                                                                                                                                                                                                                                                                                                                                                                                                                                                                                                                                                                                                                                                                                                                                                                                                                                                                                                                                                                                                                                                                                                                                                                                                                                                                                                                                                                                                                                                                                                                  | Article nr      |                               |       | ⊗             |    | kg  |
|--------------------------------------------------------------------------------------------------------------------------------------------------------------------------------------------------------------------------------------------------------------------------------------------------------------------------------------------------------------------------------------------------------------------------------------------------------------------------------------------------------------------------------------------------------------------------------------------------------------------------------------------------------------------------------------------------------------------------------------------------------------------------------------------------------------------------------------------------------------------------------------------------------------------------------------------------------------------------------------------------------------------------------------------------------------------------------------------------------------------------------------------------------------------------------------------------------------------------------------------------------------------------------------------------------------------------------------------------------------------------------------------------------------------------------------------------------------------------------------------------------------------------------------------------------------------------------------------------------------------------------------------------------------------------------------------------------------------------------------------------------------------------------------------------------------------------------------------------------------------------------------------------------------------------------------------------------------------------------------------------------------------------------------------------------------------------------------------------------------------------------|-----------------|-------------------------------|-------|---------------|----|-----|
|                                                                                                                                                                                                                                                                                                                                                                                                                                                                                                                                                                                                                                                                                                                                                                                                                                                                                                                                                                                                                                                                                                                                                                                                                                                                                                                                                                                                                                                                                                                                                                                                                                                                                                                                                                                                                                                                                                                                                                                                                                                                                                                                | CLINICA 2 STE   | EL FRA                        | ME    |               |    |     |
| ab.                                                                                                                                                                                                                                                                                                                                                                                                                                                                                                                                                                                                                                                                                                                                                                                                                                                                                                                                                                                                                                                                                                                                                                                                                                                                                                                                                                                                                                                                                                                                                                                                                                                                                                                                                                                                                                                                                                                                                                                                                                                                                                                            | 070041.1401.311 | 4x*                           |       |               |    | 7,5 |
| -                                                                                                                                                                                                                                                                                                                                                                                                                                                                                                                                                                                                                                                                                                                                                                                                                                                                                                                                                                                                                                                                                                                                                                                                                                                                                                                                                                                                                                                                                                                                                                                                                                                                                                                                                                                                                                                                                                                                                                                                                                                                                                                              | 070041.1402.311 | 4x2                           |       |               |    | 7,5 |
|                                                                                                                                                                                                                                                                                                                                                                                                                                                                                                                                                                                                                                                                                                                                                                                                                                                                                                                                                                                                                                                                                                                                                                                                                                                                                                                                                                                                                                                                                                                                                                                                                                                                                                                                                                                                                                                                                                                                                                                                                                                                                                                                | 070041.1203.311 | 2x2                           |       |               | 13 | 3,0 |
| A A STATE OF THE S | 070041.1204.311 | 2x                            |       |               |    | 3,0 |
|                                                                                                                                                                                                                                                                                                                                                                                                                                                                                                                                                                                                                                                                                                                                                                                                                                                                                                                                                                                                                                                                                                                                                                                                                                                                                                                                                                                                                                                                                                                                                                                                                                                                                                                                                                                                                                                                                                                                                                                                                                                                                                                                | 070041.1403.311 | 4x2                           | 28 G  | 5 1195x595x75 | 14 | 4,5 |
|                                                                                                                                                                                                                                                                                                                                                                                                                                                                                                                                                                                                                                                                                                                                                                                                                                                                                                                                                                                                                                                                                                                                                                                                                                                                                                                                                                                                                                                                                                                                                                                                                                                                                                                                                                                                                                                                                                                                                                                                                                                                                                                                | 070041.1404.311 | 4x                            | 54 G  | 5 1195x595x75 | 14 | 4,5 |
|                                                                                                                                                                                                                                                                                                                                                                                                                                                                                                                                                                                                                                                                                                                                                                                                                                                                                                                                                                                                                                                                                                                                                                                                                                                                                                                                                                                                                                                                                                                                                                                                                                                                                                                                                                                                                                                                                                                                                                                                                                                                                                                                | CLINICA 2 ALU   | J FRAM                        | E     |               |    |     |
|                                                                                                                                                                                                                                                                                                                                                                                                                                                                                                                                                                                                                                                                                                                                                                                                                                                                                                                                                                                                                                                                                                                                                                                                                                                                                                                                                                                                                                                                                                                                                                                                                                                                                                                                                                                                                                                                                                                                                                                                                                                                                                                                | 070060.1401.311 | 4x*                           | 14 G  | 5 595x595x75  | 7  | 7,5 |
|                                                                                                                                                                                                                                                                                                                                                                                                                                                                                                                                                                                                                                                                                                                                                                                                                                                                                                                                                                                                                                                                                                                                                                                                                                                                                                                                                                                                                                                                                                                                                                                                                                                                                                                                                                                                                                                                                                                                                                                                                                                                                                                                | 070060.1402.311 | 4x2                           | 24 G  | 5 595x595x75  | 7  | 7,5 |
|                                                                                                                                                                                                                                                                                                                                                                                                                                                                                                                                                                                                                                                                                                                                                                                                                                                                                                                                                                                                                                                                                                                                                                                                                                                                                                                                                                                                                                                                                                                                                                                                                                                                                                                                                                                                                                                                                                                                                                                                                                                                                                                                | 070060.1203.311 | 2x2                           | 28 G  | 5 1195x295x75 | 10 | 3,0 |
|                                                                                                                                                                                                                                                                                                                                                                                                                                                                                                                                                                                                                                                                                                                                                                                                                                                                                                                                                                                                                                                                                                                                                                                                                                                                                                                                                                                                                                                                                                                                                                                                                                                                                                                                                                                                                                                                                                                                                                                                                                                                                                                                | 070060.1204.311 | 2x                            | 54 G  | 5 1195x295x75 | 13 | 3,0 |
|                                                                                                                                                                                                                                                                                                                                                                                                                                                                                                                                                                                                                                                                                                                                                                                                                                                                                                                                                                                                                                                                                                                                                                                                                                                                                                                                                                                                                                                                                                                                                                                                                                                                                                                                                                                                                                                                                                                                                                                                                                                                                                                                | 070060.1403.311 | 4x2                           | 28 G  | 5 1195x595x75 | 14 | 4,5 |
|                                                                                                                                                                                                                                                                                                                                                                                                                                                                                                                                                                                                                                                                                                                                                                                                                                                                                                                                                                                                                                                                                                                                                                                                                                                                                                                                                                                                                                                                                                                                                                                                                                                                                                                                                                                                                                                                                                                                                                                                                                                                                                                                | 070060.1404.311 | 4x                            | 54 G  | 5 1195x595x75 | 14 | 4,5 |
|                                                                                                                                                                                                                                                                                                                                                                                                                                                                                                                                                                                                                                                                                                                                                                                                                                                                                                                                                                                                                                                                                                                                                                                                                                                                                                                                                                                                                                                                                                                                                                                                                                                                                                                                                                                                                                                                                                                                                                                                                                                                                                                                | CLINICA 2 STE   | CLINICA 2 STEEL FRAME 625x625 |       |               |    |     |
|                                                                                                                                                                                                                                                                                                                                                                                                                                                                                                                                                                                                                                                                                                                                                                                                                                                                                                                                                                                                                                                                                                                                                                                                                                                                                                                                                                                                                                                                                                                                                                                                                                                                                                                                                                                                                                                                                                                                                                                                                                                                                                                                | 070041.1401.321 | 4x*                           | 14 G  | 5 620x620x75  | 8  | 3,5 |
|                                                                                                                                                                                                                                                                                                                                                                                                                                                                                                                                                                                                                                                                                                                                                                                                                                                                                                                                                                                                                                                                                                                                                                                                                                                                                                                                                                                                                                                                                                                                                                                                                                                                                                                                                                                                                                                                                                                                                                                                                                                                                                                                | 070041.1402.321 | 4x2                           | 24 G  | 5 620x620x75  | 8  | 3,5 |
|                                                                                                                                                                                                                                                                                                                                                                                                                                                                                                                                                                                                                                                                                                                                                                                                                                                                                                                                                                                                                                                                                                                                                                                                                                                                                                                                                                                                                                                                                                                                                                                                                                                                                                                                                                                                                                                                                                                                                                                                                                                                                                                                | 070041.1203.321 | 2x2                           | 28 G  | 5 1220x320x75 | 14 | 4,0 |
|                                                                                                                                                                                                                                                                                                                                                                                                                                                                                                                                                                                                                                                                                                                                                                                                                                                                                                                                                                                                                                                                                                                                                                                                                                                                                                                                                                                                                                                                                                                                                                                                                                                                                                                                                                                                                                                                                                                                                                                                                                                                                                                                | 070041.1204.321 | 2x                            | 54 G  | 5 1220x320x75 | 14 | 4,0 |
|                                                                                                                                                                                                                                                                                                                                                                                                                                                                                                                                                                                                                                                                                                                                                                                                                                                                                                                                                                                                                                                                                                                                                                                                                                                                                                                                                                                                                                                                                                                                                                                                                                                                                                                                                                                                                                                                                                                                                                                                                                                                                                                                | 070041.1403.321 | 4x2                           | 28 G  | 5 1220x620x75 | 16 | 6,5 |
|                                                                                                                                                                                                                                                                                                                                                                                                                                                                                                                                                                                                                                                                                                                                                                                                                                                                                                                                                                                                                                                                                                                                                                                                                                                                                                                                                                                                                                                                                                                                                                                                                                                                                                                                                                                                                                                                                                                                                                                                                                                                                                                                | 070041.1404.321 | 4x                            | 54 G  | 5 1220x620x75 | 16 | 6,5 |
|                                                                                                                                                                                                                                                                                                                                                                                                                                                                                                                                                                                                                                                                                                                                                                                                                                                                                                                                                                                                                                                                                                                                                                                                                                                                                                                                                                                                                                                                                                                                                                                                                                                                                                                                                                                                                                                                                                                                                                                                                                                                                                                                | CLINICA 2 ALU   | J FRAM                        | E 625 | x625          |    |     |
|                                                                                                                                                                                                                                                                                                                                                                                                                                                                                                                                                                                                                                                                                                                                                                                                                                                                                                                                                                                                                                                                                                                                                                                                                                                                                                                                                                                                                                                                                                                                                                                                                                                                                                                                                                                                                                                                                                                                                                                                                                                                                                                                | 070060.1401.321 | 4x*                           | 14 G  | 5 620x620x75  | 8  | 3,5 |
|                                                                                                                                                                                                                                                                                                                                                                                                                                                                                                                                                                                                                                                                                                                                                                                                                                                                                                                                                                                                                                                                                                                                                                                                                                                                                                                                                                                                                                                                                                                                                                                                                                                                                                                                                                                                                                                                                                                                                                                                                                                                                                                                | 070060.1402.321 | 4x2                           | 24 G  | 5 620x620x75  | 8  | 3,5 |
|                                                                                                                                                                                                                                                                                                                                                                                                                                                                                                                                                                                                                                                                                                                                                                                                                                                                                                                                                                                                                                                                                                                                                                                                                                                                                                                                                                                                                                                                                                                                                                                                                                                                                                                                                                                                                                                                                                                                                                                                                                                                                                                                | 070060.1203.321 | 2x2                           | 28 G  | 5 1220x320x75 | 14 | 4,0 |
| Mounting:                                                                                                                                                                                                                                                                                                                                                                                                                                                                                                                                                                                                                                                                                                                                                                                                                                                                                                                                                                                                                                                                                                                                                                                                                                                                                                                                                                                                                                                                                                                                                                                                                                                                                                                                                                                                                                                                                                                                                                                                                                                                                                                      | 070060.1204.321 | 2x                            | 54 G  | 5 1220x320x75 | 14 | 4,0 |
| directly into ceiling                                                                                                                                                                                                                                                                                                                                                                                                                                                                                                                                                                                                                                                                                                                                                                                                                                                                                                                                                                                                                                                                                                                                                                                                                                                                                                                                                                                                                                                                                                                                                                                                                                                                                                                                                                                                                                                                                                                                                                                                                                                                                                          | 070060.1403.321 | 4x2                           | 28 G  | 5 1220x620x75 | 16 | 6,5 |
| construction (p/t)                                                                                                                                                                                                                                                                                                                                                                                                                                                                                                                                                                                                                                                                                                                                                                                                                                                                                                                                                                                                                                                                                                                                                                                                                                                                                                                                                                                                                                                                                                                                                                                                                                                                                                                                                                                                                                                                                                                                                                                                                                                                                                             | 070060.1404.321 | 4x                            | 54 G  | 5 1220x620x75 | 16 | 6,5 |