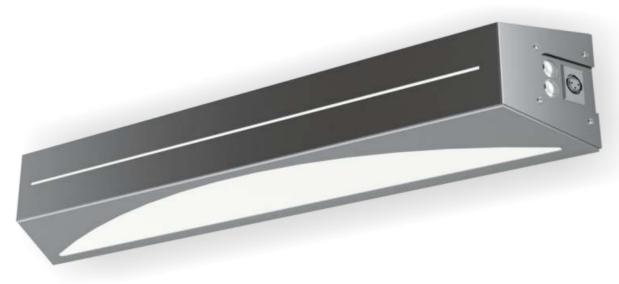

# 

Description: decorative wall luminaire of direct-indirect light with function of light switching and dimming by use of a remote control, for fluorescent T5 lamps

Technical details: luminaire body made of steel sheet, powder painted grey (RAL 9006), semi-opalescent diffuser, two DALI electronic control gears enabling lighting control separately for each lamp, luminaire equipped with two switches for separate switching on and dimming of top and bottom lamp; luminaire in version with remote control sold together with a detachable 2-button pilot with cable (2 m) for lamp control such as by use of buttons on the luminaire body

Mounting: to the wall

Additionaly avaliable: various colours of the RAL pallet

| •                     |                                                                                     | ⊗           | kg          |  |  |
|-----------------------|-------------------------------------------------------------------------------------|-------------|-------------|--|--|
| with a remote control |                                                                                     |             |             |  |  |
| 1x14 + 1x14           | G5                                                                                  | 705 125 115 | 3,7         |  |  |
| 1x14 + 1x24           | G5                                                                                  | 705 125 115 | 3,7         |  |  |
| 1x24 + 1x24           | G5                                                                                  | 705 125 115 | 3,7         |  |  |
| no remote control     |                                                                                     |             |             |  |  |
| 1x14 + 1x14           | G5                                                                                  | 705 125 115 | 3,7         |  |  |
| 1x14 + 1x24           | G5                                                                                  | 705 125 115 | 3,7         |  |  |
| 1x24 + 1x24           | G5                                                                                  | 705 125 115 | 3,7         |  |  |
|                       | 1x14 + 1x14<br>1x14 + 1x24<br>1x24 + 1x24<br> <br> <br>  1x14 + 1x14<br>1x14 + 1x24 | 1x14 + 1x14 | 1x14 + 1x14 |  |  |