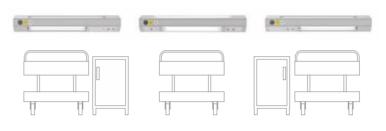

# MEDINE

## DESCRIPTION

MEDINE is a modern medical trunking system designed for hospitals and clinics. High ergonomic results come from a combination of lighting and medical applications. The luminaire in standard is equipped with electrical installations and medical gas access points.

It is possible to install extra points for vacuum, oxygen and air. MEDINE can be distinguished from the competition through the use of proven energy efficient lighting solutions and optimum light intensity in the room. Glare effect in MEDINE is reduced thanks to properly designed optical system and prismatic diffusers.

MEDINE can be combined in systems making it ideal for illuminating small patient rooms or larger medical spaces. Energy saving and efficiency is guaranteed by the use of T5 lamps in various combinations the main (top) lighting is available in 28W and 54W and night lighting (bedlight) in 21W and 39W.

MEDINE is made from high quality extruded aluminum, anodized or painted in required colors, which allows you to preserve essential hygiene necessary in hospitals and medical rooms. MEDINE is equipped with rails that allow for the installation of accessories such as hangers, shelves, paper towel holders.

MEDINE can incorporate a wide range of options: electrical equipment, nurse call system, phone, internet access points.

| CLINICA 2 p/t                                                                                                                                                                                                                                                                                                                                                                                                                                                                                                                                                                                                                                                                                                                                                                                                                                                                                                                                                                                                                                                                                                                                                                                                                                                                                                                                                                                                                                                                                                                                                                                                                                                                                                                                                                                                                                                                                                                                                                                                                                                                                                                  | Article nr      |                               |       | ⊗             |    | kg  |
|--------------------------------------------------------------------------------------------------------------------------------------------------------------------------------------------------------------------------------------------------------------------------------------------------------------------------------------------------------------------------------------------------------------------------------------------------------------------------------------------------------------------------------------------------------------------------------------------------------------------------------------------------------------------------------------------------------------------------------------------------------------------------------------------------------------------------------------------------------------------------------------------------------------------------------------------------------------------------------------------------------------------------------------------------------------------------------------------------------------------------------------------------------------------------------------------------------------------------------------------------------------------------------------------------------------------------------------------------------------------------------------------------------------------------------------------------------------------------------------------------------------------------------------------------------------------------------------------------------------------------------------------------------------------------------------------------------------------------------------------------------------------------------------------------------------------------------------------------------------------------------------------------------------------------------------------------------------------------------------------------------------------------------------------------------------------------------------------------------------------------------|-----------------|-------------------------------|-------|---------------|----|-----|
|                                                                                                                                                                                                                                                                                                                                                                                                                                                                                                                                                                                                                                                                                                                                                                                                                                                                                                                                                                                                                                                                                                                                                                                                                                                                                                                                                                                                                                                                                                                                                                                                                                                                                                                                                                                                                                                                                                                                                                                                                                                                                                                                | CLINICA 2 STE   | EL FRA                        | ME    |               |    |     |
| ab.                                                                                                                                                                                                                                                                                                                                                                                                                                                                                                                                                                                                                                                                                                                                                                                                                                                                                                                                                                                                                                                                                                                                                                                                                                                                                                                                                                                                                                                                                                                                                                                                                                                                                                                                                                                                                                                                                                                                                                                                                                                                                                                            | 070041.1401.311 | 4x*                           |       |               |    | 7,5 |
| -                                                                                                                                                                                                                                                                                                                                                                                                                                                                                                                                                                                                                                                                                                                                                                                                                                                                                                                                                                                                                                                                                                                                                                                                                                                                                                                                                                                                                                                                                                                                                                                                                                                                                                                                                                                                                                                                                                                                                                                                                                                                                                                              | 070041.1402.311 | 4x2                           |       |               |    | 7,5 |
|                                                                                                                                                                                                                                                                                                                                                                                                                                                                                                                                                                                                                                                                                                                                                                                                                                                                                                                                                                                                                                                                                                                                                                                                                                                                                                                                                                                                                                                                                                                                                                                                                                                                                                                                                                                                                                                                                                                                                                                                                                                                                                                                | 070041.1203.311 | 2x2                           |       |               | 13 | 3,0 |
| A A STATE OF THE S | 070041.1204.311 | 2x                            |       |               |    | 3,0 |
|                                                                                                                                                                                                                                                                                                                                                                                                                                                                                                                                                                                                                                                                                                                                                                                                                                                                                                                                                                                                                                                                                                                                                                                                                                                                                                                                                                                                                                                                                                                                                                                                                                                                                                                                                                                                                                                                                                                                                                                                                                                                                                                                | 070041.1403.311 | 4x2                           | 28 G  | 5 1195x595x75 | 14 | 4,5 |
|                                                                                                                                                                                                                                                                                                                                                                                                                                                                                                                                                                                                                                                                                                                                                                                                                                                                                                                                                                                                                                                                                                                                                                                                                                                                                                                                                                                                                                                                                                                                                                                                                                                                                                                                                                                                                                                                                                                                                                                                                                                                                                                                | 070041.1404.311 | 4x                            | 54 G  | 5 1195x595x75 | 14 | 4,5 |
|                                                                                                                                                                                                                                                                                                                                                                                                                                                                                                                                                                                                                                                                                                                                                                                                                                                                                                                                                                                                                                                                                                                                                                                                                                                                                                                                                                                                                                                                                                                                                                                                                                                                                                                                                                                                                                                                                                                                                                                                                                                                                                                                | CLINICA 2 ALU   | J FRAM                        | E     |               |    |     |
|                                                                                                                                                                                                                                                                                                                                                                                                                                                                                                                                                                                                                                                                                                                                                                                                                                                                                                                                                                                                                                                                                                                                                                                                                                                                                                                                                                                                                                                                                                                                                                                                                                                                                                                                                                                                                                                                                                                                                                                                                                                                                                                                | 070060.1401.311 | 4x*                           | 14 G  | 5 595x595x75  | 7  | 7,5 |
|                                                                                                                                                                                                                                                                                                                                                                                                                                                                                                                                                                                                                                                                                                                                                                                                                                                                                                                                                                                                                                                                                                                                                                                                                                                                                                                                                                                                                                                                                                                                                                                                                                                                                                                                                                                                                                                                                                                                                                                                                                                                                                                                | 070060.1402.311 | 4x2                           | 24 G  | 5 595x595x75  | 7  | 7,5 |
|                                                                                                                                                                                                                                                                                                                                                                                                                                                                                                                                                                                                                                                                                                                                                                                                                                                                                                                                                                                                                                                                                                                                                                                                                                                                                                                                                                                                                                                                                                                                                                                                                                                                                                                                                                                                                                                                                                                                                                                                                                                                                                                                | 070060.1203.311 | 2x2                           | 28 G  | 5 1195x295x75 | 10 | 3,0 |
|                                                                                                                                                                                                                                                                                                                                                                                                                                                                                                                                                                                                                                                                                                                                                                                                                                                                                                                                                                                                                                                                                                                                                                                                                                                                                                                                                                                                                                                                                                                                                                                                                                                                                                                                                                                                                                                                                                                                                                                                                                                                                                                                | 070060.1204.311 | 2x                            | 54 G  | 5 1195x295x75 | 13 | 3,0 |
|                                                                                                                                                                                                                                                                                                                                                                                                                                                                                                                                                                                                                                                                                                                                                                                                                                                                                                                                                                                                                                                                                                                                                                                                                                                                                                                                                                                                                                                                                                                                                                                                                                                                                                                                                                                                                                                                                                                                                                                                                                                                                                                                | 070060.1403.311 | 4x2                           | 28 G  | 5 1195x595x75 | 14 | 4,5 |
|                                                                                                                                                                                                                                                                                                                                                                                                                                                                                                                                                                                                                                                                                                                                                                                                                                                                                                                                                                                                                                                                                                                                                                                                                                                                                                                                                                                                                                                                                                                                                                                                                                                                                                                                                                                                                                                                                                                                                                                                                                                                                                                                | 070060.1404.311 | 4x                            | 54 G  | 5 1195x595x75 | 14 | 4,5 |
|                                                                                                                                                                                                                                                                                                                                                                                                                                                                                                                                                                                                                                                                                                                                                                                                                                                                                                                                                                                                                                                                                                                                                                                                                                                                                                                                                                                                                                                                                                                                                                                                                                                                                                                                                                                                                                                                                                                                                                                                                                                                                                                                | CLINICA 2 STE   | CLINICA 2 STEEL FRAME 625x625 |       |               |    |     |
|                                                                                                                                                                                                                                                                                                                                                                                                                                                                                                                                                                                                                                                                                                                                                                                                                                                                                                                                                                                                                                                                                                                                                                                                                                                                                                                                                                                                                                                                                                                                                                                                                                                                                                                                                                                                                                                                                                                                                                                                                                                                                                                                | 070041.1401.321 | 4x*                           | 14 G  | 5 620x620x75  | 8  | 3,5 |
|                                                                                                                                                                                                                                                                                                                                                                                                                                                                                                                                                                                                                                                                                                                                                                                                                                                                                                                                                                                                                                                                                                                                                                                                                                                                                                                                                                                                                                                                                                                                                                                                                                                                                                                                                                                                                                                                                                                                                                                                                                                                                                                                | 070041.1402.321 | 4x2                           | 24 G  | 5 620x620x75  | 8  | 3,5 |
|                                                                                                                                                                                                                                                                                                                                                                                                                                                                                                                                                                                                                                                                                                                                                                                                                                                                                                                                                                                                                                                                                                                                                                                                                                                                                                                                                                                                                                                                                                                                                                                                                                                                                                                                                                                                                                                                                                                                                                                                                                                                                                                                | 070041.1203.321 | 2x2                           | 28 G  | 5 1220x320x75 | 14 | 4,0 |
|                                                                                                                                                                                                                                                                                                                                                                                                                                                                                                                                                                                                                                                                                                                                                                                                                                                                                                                                                                                                                                                                                                                                                                                                                                                                                                                                                                                                                                                                                                                                                                                                                                                                                                                                                                                                                                                                                                                                                                                                                                                                                                                                | 070041.1204.321 | 2x                            | 54 G  | 5 1220x320x75 | 14 | 4,0 |
|                                                                                                                                                                                                                                                                                                                                                                                                                                                                                                                                                                                                                                                                                                                                                                                                                                                                                                                                                                                                                                                                                                                                                                                                                                                                                                                                                                                                                                                                                                                                                                                                                                                                                                                                                                                                                                                                                                                                                                                                                                                                                                                                | 070041.1403.321 | 4x2                           | 28 G  | 5 1220x620x75 | 16 | 6,5 |
|                                                                                                                                                                                                                                                                                                                                                                                                                                                                                                                                                                                                                                                                                                                                                                                                                                                                                                                                                                                                                                                                                                                                                                                                                                                                                                                                                                                                                                                                                                                                                                                                                                                                                                                                                                                                                                                                                                                                                                                                                                                                                                                                | 070041.1404.321 | 4x                            | 54 G  | 5 1220x620x75 | 16 | 6,5 |
|                                                                                                                                                                                                                                                                                                                                                                                                                                                                                                                                                                                                                                                                                                                                                                                                                                                                                                                                                                                                                                                                                                                                                                                                                                                                                                                                                                                                                                                                                                                                                                                                                                                                                                                                                                                                                                                                                                                                                                                                                                                                                                                                | CLINICA 2 ALU   | J FRAM                        | E 625 | x625          |    |     |
|                                                                                                                                                                                                                                                                                                                                                                                                                                                                                                                                                                                                                                                                                                                                                                                                                                                                                                                                                                                                                                                                                                                                                                                                                                                                                                                                                                                                                                                                                                                                                                                                                                                                                                                                                                                                                                                                                                                                                                                                                                                                                                                                | 070060.1401.321 | 4x*                           | 14 G  | 5 620x620x75  | 8  | 3,5 |
|                                                                                                                                                                                                                                                                                                                                                                                                                                                                                                                                                                                                                                                                                                                                                                                                                                                                                                                                                                                                                                                                                                                                                                                                                                                                                                                                                                                                                                                                                                                                                                                                                                                                                                                                                                                                                                                                                                                                                                                                                                                                                                                                | 070060.1402.321 | 4x2                           | 24 G  | 5 620x620x75  | 8  | 3,5 |
|                                                                                                                                                                                                                                                                                                                                                                                                                                                                                                                                                                                                                                                                                                                                                                                                                                                                                                                                                                                                                                                                                                                                                                                                                                                                                                                                                                                                                                                                                                                                                                                                                                                                                                                                                                                                                                                                                                                                                                                                                                                                                                                                | 070060.1203.321 | 2x2                           | 28 G  | 5 1220x320x75 | 14 | 4,0 |
| Mounting:                                                                                                                                                                                                                                                                                                                                                                                                                                                                                                                                                                                                                                                                                                                                                                                                                                                                                                                                                                                                                                                                                                                                                                                                                                                                                                                                                                                                                                                                                                                                                                                                                                                                                                                                                                                                                                                                                                                                                                                                                                                                                                                      | 070060.1204.321 | 2x                            | 54 G  | 5 1220x320x75 | 14 | 4,0 |
| directly into ceiling                                                                                                                                                                                                                                                                                                                                                                                                                                                                                                                                                                                                                                                                                                                                                                                                                                                                                                                                                                                                                                                                                                                                                                                                                                                                                                                                                                                                                                                                                                                                                                                                                                                                                                                                                                                                                                                                                                                                                                                                                                                                                                          | 070060.1403.321 | 4x2                           | 28 G  | 5 1220x620x75 | 16 | 6,5 |
| construction (p/t)                                                                                                                                                                                                                                                                                                                                                                                                                                                                                                                                                                                                                                                                                                                                                                                                                                                                                                                                                                                                                                                                                                                                                                                                                                                                                                                                                                                                                                                                                                                                                                                                                                                                                                                                                                                                                                                                                                                                                                                                                                                                                                             | 070060.1404.321 | 4x                            | 54 G  | 5 1220x620x75 | 16 | 6,5 |