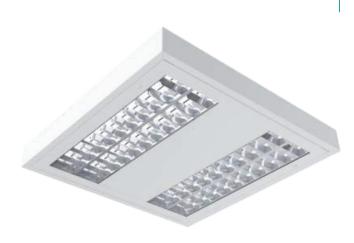

# CLINICA 2

## TECHNICAL DESCRIPTION

Description: modern highly efficient luminaire designed for clean rooms

Technical description: luminaire housing made of steel sheet painted white, steel or aluminium frame, parabolic louver made of polished aluminium, tempered glass, electronic control gear, four-screw mounting of the frame ensures tightness between the frame and the body

Additionally available: emergency kit, matt aluminium louver, dimmable ballast

Application: hospitals, in particular: operating rooms, health care buildings, cosmetic, pharmaceutical and food processing factories