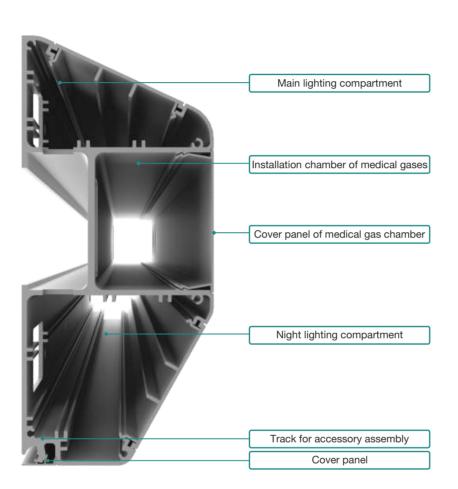

## DESCRIPTION

MEDINE is a modern medical trunking system designed for hospitals and clinics. High ergonomic results come from a combination of lighting and medical applications. The luminaire in standard is equipped with electrical installations and medical gas access points.

It is possible to install extra points for vacuum, oxygen and air. MEDINE can be distinguished from the competition through the use of proven energy efficient lighting solutions and optimum light intensity in the room. Glare effect in MEDINE is reduced thanks to properly designed optical system and prismatic diffusers.

MEDINE can be combined in systems making it ideal for illuminating small patient rooms or larger medical spaces. Energy saving and efficiency is guaranteed by the use of T5 lamps in various combinations the main (top) lighting is available in 28W and 54W and night lighting (bedlight) in 21W and 39W.

MEDINE is made from high quality extruded aluminum, anodized or painted in required colors, which allows you to preserve essential hygiene necessary in hospitals and medical rooms. MEDINE is equipped with rails that allow for the installation of accessories such as hangers, shelves, paper towel holders.

For the needs of a particular room, compartment lighting and medical gas access points in MEDINE can be configured in many ways in order to maintain full ergonomics without the necessity to rebuild or introduce costly changes.

MEDINE can be combined into systems, what gives wide opportunities for designers, and simplifies the access to electrical sockets and medical gas point operation.

MEDINE is easy to equip with a range of accessories that will allow for better use of space above the bed of the patient's bed and increases the comfort in the room.