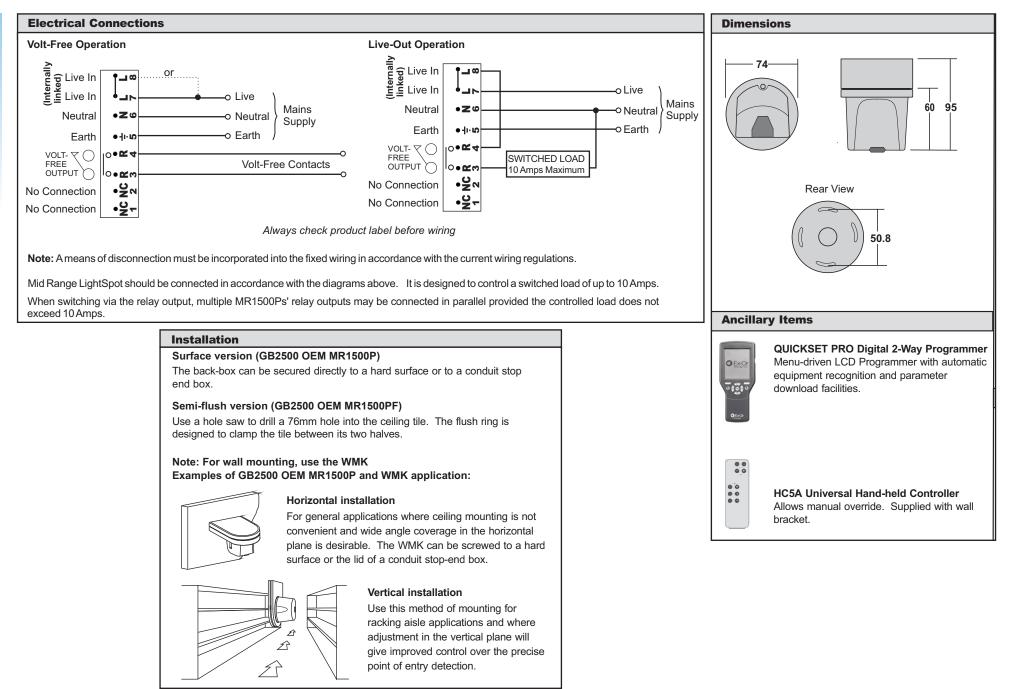

#### TECHNICAL DATA:

OPERATING VOLTAGE: 230V~ 50Hz (UK & Europe) SWITCH CAPACITY: 10 Amps max any lighting load except incandescent lamps: 1500W max (at 230V~) MAXIMUM RECOMMENDED MOUNTING HEIGHT: 3.5m RANGE: Adjustable up to 20m OFF DELAY: 1 min - 96 hours plus 10-second walk-test mode PHOTOCELL: Passive/Active/Disabled adjustable 50-5000 lux MATERIAL: Flame retardant PC/ABS COLOUR: White WEIGHT: 180g (semi-flush version); 160g (surface version) IP RATING: 4X OPERATING TEMPERATURE: 0°C to 40°C

#### PART NUMBERS

| GB2500 OEM MR1500P<br>GB2500 OEM MR1500PF | Mid Range LightSpot with photocell - surface mounted<br>Mid Range LightSpot with photocell - semi-flush mounted |
|-------------------------------------------|-----------------------------------------------------------------------------------------------------------------|
| QUICKSET PRO                              | Digital 2-way Programming Tool                                                                                  |
| HC5A                                      | Universal Hand-held Controller c/w wall bracket                                                                 |
| WMK                                       | Wall-mounting Kit                                                                                               |
| MRFK                                      | Semi-flush Mounting Kit                                                                                         |