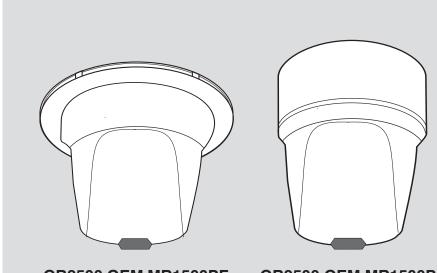

## GB2500 OEM MR1500P

Mid Range LightSpot is a high-performance, directional presence detector with built-in photocell for use in almost any internal space. With a range of up to 20m by 20m, it is ideal for larger classrooms, conference rooms, longer storage aisles etc. It is a self-contained unit, making installation simple and straightforward.

#### PART NUMBERS

| GB2500 OEM MR1500P<br>GB2500 OEM MR1500PF | Mid Range LightSpot with photocell - surface mounted<br>Mid Range LightSpot with photocell - semi-flush mounted |
|-------------------------------------------|-----------------------------------------------------------------------------------------------------------------|
| QUICKSET PRO                              | Digital 2-way Programming Tool                                                                                  |
| HC5A                                      | Universal Hand-held Controller c/w wall bracket                                                                 |
| WMK                                       | Wall-mounting Kit                                                                                               |
| MRFK                                      | Semi-flush Mounting Kit                                                                                         |