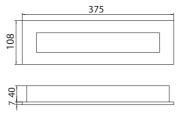

## ONTECP

Universal recessed maintained LED emergency lighting fitting. White polycarbonate body, transparent cover.
Charging time - 24 hours. Different pictograms on request.

| Index no.         | Description                            | Wattage | Lifetime | Weight  |
|-------------------|----------------------------------------|---------|----------|---------|
| 0000-004580.3H    | maintained 3 h emergency               | 1,2 W   | 50,000 h | 0,80 kg |
| 0000-004580.3H/AT | maintained 3 h emergency with autotest | 1,2 W   | 50,000 h | 0,80 kg |
|                   |                                        |         |          |         |