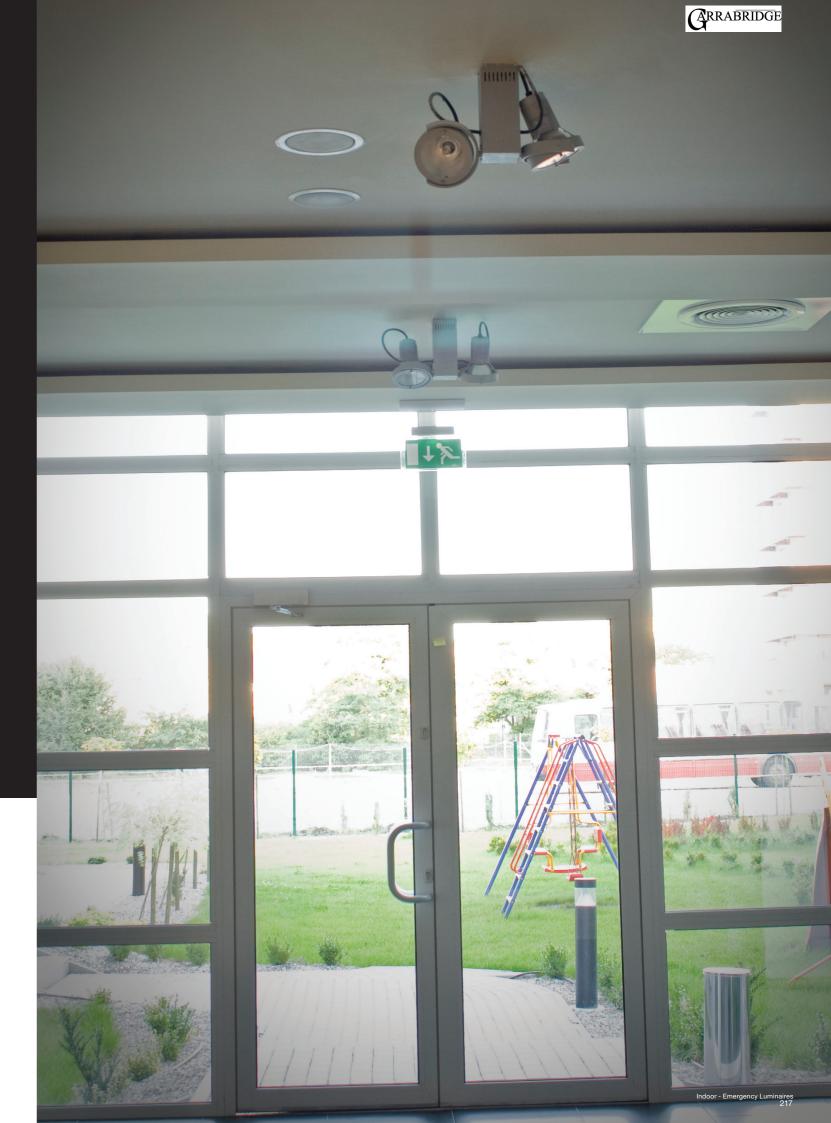

| 1,30 kg |
| 0000-00457 | 79.1H/AT                                                | mainta | ained 1 h e  | mergency w  | ith autotest | 1,2 W   | 50,000 h | 1,60 kg |
| 0000-00457 | 79.2H/AT                                                | mainta | ained 2 h e  | mergency w  | ith autotest | 1,2 W   | 50,000 h | 1,60 kg |
| 0000-00457 | 000-004579.3H/AT maintained 3 h emergency with autotest |        | ith autotest | 1,2 W       | 50,000 h     | 1,60 kg |          |         |
|            |                                                         |        |              |             |              |         |          |         |
| IP44       | 230 V<br>50 Hz                                          | F      |              | C€          |              |         |          |         |







## ONTECA



Universal surface mounted maintained LED emergency lighting fitting. White polycarbonate body, transparent cover. Charging time - 24 hours. Different pictograms on request.



| Index no.         | Description                                              | Wattage | Lifetime | Weight  |
|-------------------|----------------------------------------------------------|---------|----------|---------|
| 0000-004581.3H    | maintained 3 h emergency                                 | 1,2 W   | 50,000 h | 0,70 kg |
| 0000-004581.3H/AT | 0000-004581.3H/AT maintained 3 h emergency with autotest |         |          | 0,70 kg |
|                   |                                                          |         |          |         |
| IP20 230 V 50 Hz  | <b>₹ (€</b>