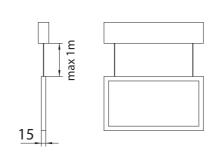

h | 1,30 kg |
| 0000-00457 | 79.1H/AT                                                | mainta | ained 1 h e  | mergency w  | ith autotest | 1,2 W   | 50,000 h | 1,60 kg |
| 0000-00457 | 79.2H/AT                                                | mainta | ained 2 h e  | mergency w  | ith autotest | 1,2 W   | 50,000 h | 1,60 kg |
| 0000-00457 | 000-004579.3H/AT maintained 3 h emergency with autotest |        | ith autotest | 1,2 W       | 50,000 h     | 1,60 kg |          |         |
|            |                                                         |        |              |             |              |         |          |         |
| IP44       | 230 V<br>50 Hz                                          | F      |              | C€          |              |         |          |         |







## ONTECA



Universal surface mounted maintained LED emergency lighting fitting. White polycarbonate body, transparent cover. Charging time - 24 hours. Different pictograms on request.



| Index no.         | Description                                              | Wattage | Lifetime | Weight  |
|-------------------|----------------------------------------------------------|---------|----------|---------|
| 0000-004581.3H    | maintained 3 h emergency                                 | 1,2 W   | 50,000 h | 0,70 kg |
| 0000-004581.3H/AT | 0000-004581.3H/AT maintained 3 h emergency with autotest |         |          | 0,70 kg |
|                   |                                                          |         |          |         |
| IP20 230 V 50 Hz  | <b>₹ (€</b>