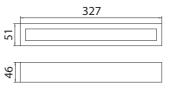

T                                                | mainta | ained 2 h e  | mergency w  | ith autotest | 1,2 W   | 50,000 h | 1,60 kg |
| 0000-00457 | 000-004579.3H/AT maintained 3 h emergency with autotest |        | ith autotest | 1,2 W       | 50,000 h     | 1,60 kg |          |         |
|            |                                                         |        |              |             |              |         |          |         |
| IP44       | 230 V<br>50 Hz                                          | F      |              | C€          |              |         |          |         |







## ONTECA



Universal surface mounted maintained LED emergency lighting fitting. White polycarbonate body, transparent cover. Charging time - 24 hours. Different pictograms on request.



| Index no.         | Description                                              | Wattage | Lifetime | Weight  |
|-------------------|----------------------------------------------------------|---------|----------|---------|
| 0000-004581.3H    | maintained 3 h emergency                                 | 1,2 W   | 50,000 h | 0,70 kg |
| 0000-004581.3H/AT | 0000-004581.3H/AT maintained 3 h emergency with autotest |         |          | 0,70 kg |
|                   |                                                          |         |          |         |
| IP20 230 V 50 Hz  | <b>₹ (€</b>                                              |         |          |         |









## ONTECP



Universal recessed maintained LED emergency lighting fitting. White polycarbonate body, transparent cove